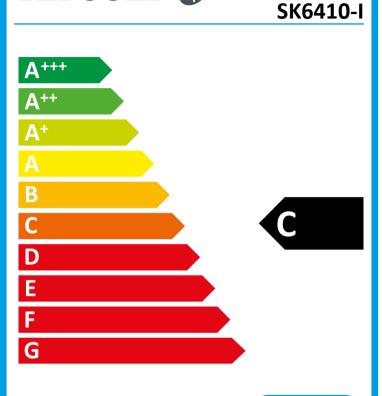

## ENERGIA · ЕНЕРГИЯ · ENEPГEIA ENERGIJA · ENERGY · ENERGIE ENERGI

1398

kWh/annum

## **PRODUCT FICHE**

| <b>TEFCOLD</b> <sup>®</sup> |  |
|-----------------------------|--|
|-----------------------------|--|

| Model:                 | S                       | K6410-I |
|------------------------|-------------------------|---------|
| Model type:            | Counter chiller cabinet |         |
| Energy efficiency clas | ss:                     | C       |
| Energy efficiency ind  | ex:                     | 49,8    |
| Energy consumption,    | , kWh/24h:              | 3,83    |
| Energy consumption,    | , kWh/annual:           | 1398    |
| Net. volume:           |                         | 398     |
| GWP:                   |                         | 3       |
| Climate class (1):     |                         | 4       |
|                        |                         |         |