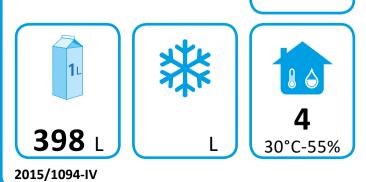

## **PRODUCT FICHE**

| <b>TEFCOLD</b> <sup>®</sup> |  |
|-----------------------------|--|
|-----------------------------|--|

| Model:                 | S                       | K6410-I |
|------------------------|-------------------------|---------|
| Model type:            | Counter chiller cabinet |         |
| Energy efficiency clas | ss:                     | C       |
| Energy efficiency ind  | ex:                     | 49,8    |
| Energy consumption,    | , kWh/24h:              | 3,83    |
| Energy consumption,    | , kWh/annual:           | 1398    |
| Net. volume:           |                         | 398     |
| GWP:                   |                         | 3       |
| Climate class (1):     |                         | 4       |
|                        |                         |         |

(1) Climate classes:

**Brand:** 

Climate class 3: This appliance is designed for use in ambient temperatures of up to 25 °C, and is therefore not suitable for use in a hot commercial kitchen environment.

Climate class 4: This appliance is designed for use in ambient temperatures of up to 30 °C.

Climate class 5: This appliance is designed for use in ambient temperatures of up to 40 °C.

2015/1094-IV