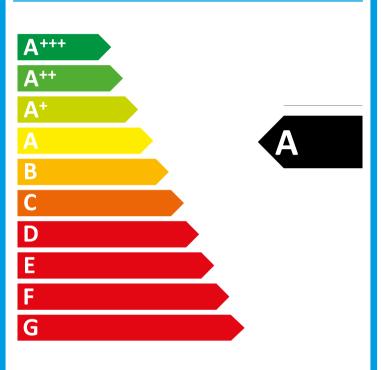

ΕΝΕRG Υ IJΑ εнергия · ενεργεια Ε ΙΑ

UR200-I

409

kWh/annum

## TEFCOLD<sup>®</sup>

| UI              | R200-I                                   |
|-----------------|------------------------------------------|
| Counter chiller | cabinet                                  |
| s:              | Α                                        |
| ex:             | 20,6                                     |
| kWh/24h:        | 1,12                                     |
| kWh/annual:     | 409                                      |
|                 | 78                                       |
|                 | 3                                        |
|                 | 4                                        |
|                 | Counter chiller<br>s:<br>ex:<br>kWh/24h: |