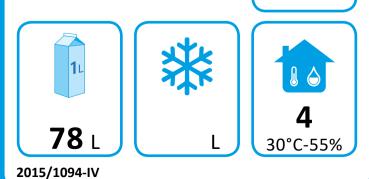

## TEFCOLD<sup>®</sup>

| UI              | R200-I                                   |
|-----------------|------------------------------------------|
| Counter chiller | cabinet                                  |
| s:              | Α                                        |
| ex:             | 20,6                                     |
| kWh/24h:        | 1,12                                     |
| kWh/annual:     | 409                                      |
|                 | 78                                       |
|                 | 3                                        |
|                 | 4                                        |
|                 | Counter chiller<br>s:<br>ex:<br>kWh/24h: |

(1) Climate classes:

Brand:

Climate class 3: This appliance is designed for use in ambient temperatures of up to 25 °C, and is therefore not suitable for use in a hot commercial kitchen environment.

Climate class 4: This appliance is designed for use in ambient temperatures of up to 30 °C.

Climate class 5: This appliance is designed for use in ambient temperatures of up to 40 °C.

2015/1094-IV