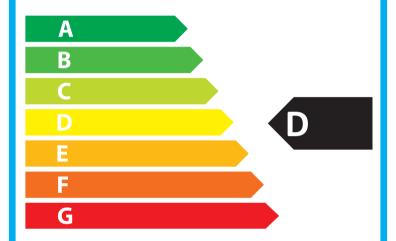

# **PRODUCT FICHE**

TEFCOLD®

**Brand:** 

Model: SK6210BT-P/+SP

Model type: Counter freezer cabinet

Energy efficiency class: D

Energy efficiency index: 68,2

Energy consumption, kWh/24h: 6,26