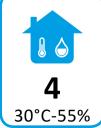

#### Climate class 4:

This appliance is designed for use in ambient temperatures of up to 30 °C.