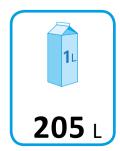

CK7210-I

B B C D E F G

ENERGIA · EHEPГИЯ · ENEPГЕІА ENERGIJA · ENERGY · ENERGIE ENERGI 723 kWh/annum







2015/1094-IV

# **PRODUCT FICHE**

TEFCOLD®

**Brand:** 

Model: CK7210-I

Model type: Counter chiller cabinet

Energy efficiency class: B

Energy efficiency index: 31,2

Energy consumption, kWh/24h: 2

Energy consumption, kWh/annual: 723

Net. volume: 205

Climate class (1):

# (1) Climate classes:

## Climate class 3:

This appliance is designed for use in ambient temperatures of up to 25 °C, and is therefore not suitable for use in a hot commercial kitchen environment.

#### Climate class 4:

This appliance is designed for use in ambient temperatures of up to 30 °C.

### Climate class 5:

This appliance is designed for use in ambient temperatures of up to 40 °C.