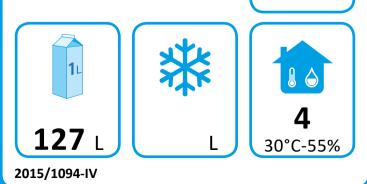

## TEFCOLD®

| UC              | 5210-I  |
|-----------------|---------|
| Counter chiller | cabinet |
| ss:             | С       |
| ex:             | 37,1    |
| , kWh/24h:      | 2,15    |
| , kWh/annual:   | 785     |
|                 | 127     |
|                 | 3       |
|                 | 4       |
|                 |         |

(1) Climate classes:

Brand:

Climate class 3: This appliance is designed for use in ambient temperatures of up to 25 °C, and is therefore not suitable for use in a hot commercial kitchen environment.

Climate class 4: This appliance is designed for use in ambient temperatures of up to 30 °C.

Climate class 5: This appliance is designed for use in ambient temperatures of up to 40 °C.

2015/1094-IV