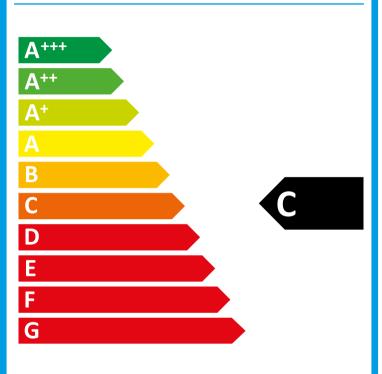

## TEFCOLD®

| UC              | 5210-I  |
|-----------------|---------|
| Counter chiller | cabinet |
| ss:             | С       |
| ex:             | 37,1    |
| , kWh/24h:      | 2,15    |
| , kWh/annual:   | 785     |
|                 | 127     |
|                 | 3       |
|                 | 4       |
|                 |         |